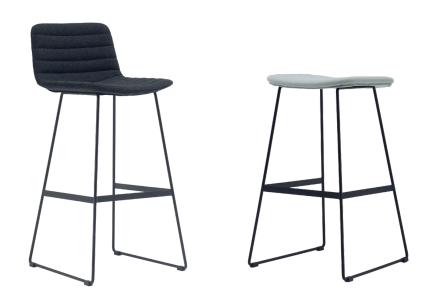

With its streamlined silhouette and minimalist aesthetic, the Maven chair complements any contemporary office environment, from open-plan workspaces to executive suites. Its clean lines and refined design make a statement of elegance and professionalism, adding a touch of sophistication to your office decor.

## **SPECIFICATIONS**

- Maven Barstool:
- Overall Size 420w x 380d x760h
- Back Size 280h
- Maven Backless:
- Overall Size 420w x 380d x 760h
- Sitting Period: 3+ hours
- Weight Limit: 140kg

#### **FEATURES**

- Comfortable cushioning
- Matching items available
- Black steel base
- Assembly required
- Warranty: 5 year