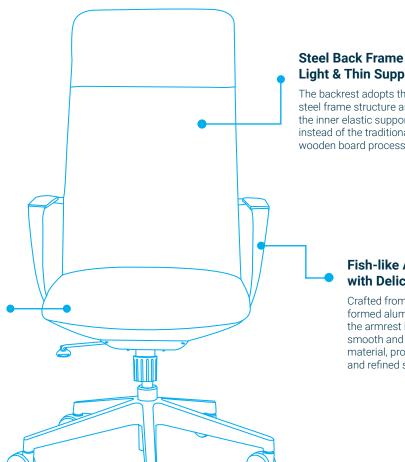

### Steel Back Frame Light & Thin Support

The backrest features a steel frame structure with internal elastic support, moving away from traditional wooden board designs for a lighter and thinner profile.

# **Light & Thin Support**

The backrest adopts the steel frame structure and the inner elastic support, instead of the traditional wooden board process.

### **Fish-like Armrest** with Delicate Support

Crafted from integrally formed aluminum alloy, the armrest is wrapped in smooth and delicate PP material, providing gentle and refined support.