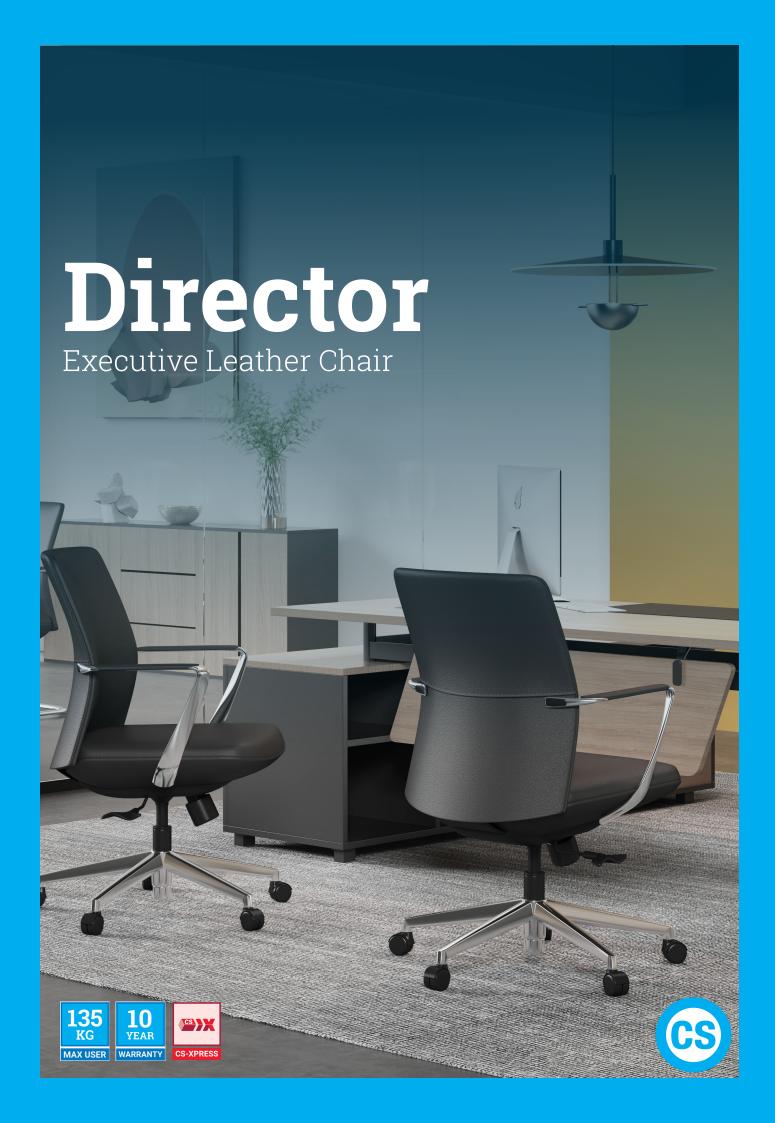

# **Director**

## **Executive Leather Chair**

Director executive is a modern European styled chair range available in both High and Medium back options. Finished in high grade Black or Tan leather, complemented with a polished alloy base and arms With a slim back design and comfortable moulded seat foam, Director is the ideal choice for board rooms, meeting areas or executive offices.

Warranty: 10 Years Max Capacity: 135kg Mechanism Type: Single Lock Mechanism,

synchronous tilt

Director Executive High Back Black Leather Chair \*

**Director Executive** High Back Tan Leather Chair \*

Director Executive Mid Back Black Leather Chair