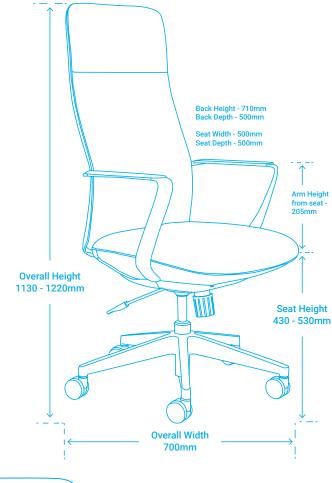

### **Dimensions** (mm)

| Overall Height | Seat Height  | Overall<br>Width |
|----------------|--------------|------------------|
| 1130 to 1220mm | 430 to 530mm | 700              |

| Back<br>Height | Back Depth | Seat Width | Seat Depth |
|----------------|------------|------------|------------|
| 710            | 500        | 500        | 500        |

### Boxed Dimensions (mm)

| Вох                   | Weight |
|-----------------------|--------|
| 860 x 350<br>x 640 mm | 17kg   |

\* Sold in Australia only