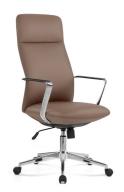

## **Executive Leather Chair**

Director executive is a modern European styled chair range available in both High and Medium back options. Finished in high grade Black or Tan leather, complemented with a polished alloy base and arms With a slim back design and comfortable moulded seat foam, Director is the ideal choice for board rooms, meeting areas or executive offices.

Warranty: 10 Years Max Capacity: 135kg Mechanism Type: Single Lock Mechanism,

synchronous tilt

Director Executive High Back Black Leather Chair \*

**Director Executive** High Back Tan Leather Chair \*

Director Executive Mid Back Black Leather Chair