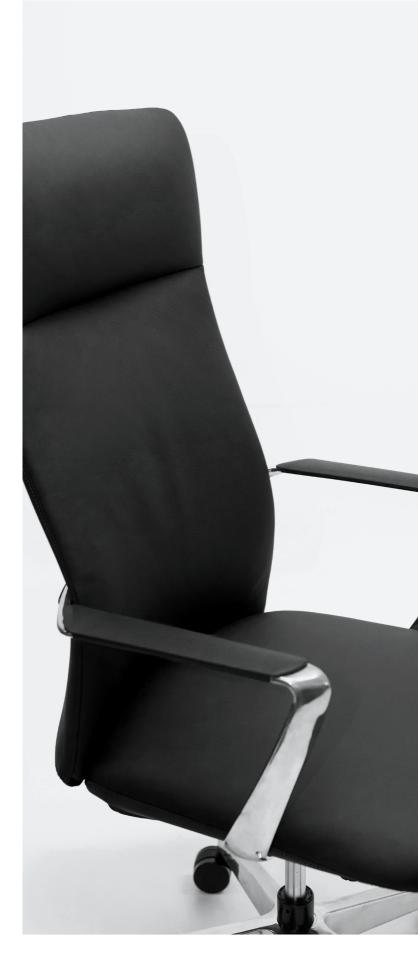

# Executive High Back Leather Chair \*

# **Light & Thin Support**

The backrest adopts the steel frame structure and the inner elastic support, instead of the traditional wooden board process.

### **Fish-like Armrest** with Delicate Support

Crafted from integrally formed aluminum alloy, the armrest is wrapped in smooth and delicate PP material, providing gentle and refined support.