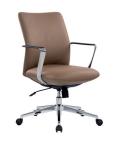

## **Executive Leather Chair**

Director executive is a modern European styled chair range available in both High and Medium back options. Finished in high grade Black or Tan leather, complemented with a polished alloy base and arms With a slim back design and comfortable moulded seat foam, Director is the ideal choice for board rooms, meeting areas or executive offices.

Director Executive Mid Back Tan Leather Chair

# Executive Mid Back Leather Chair