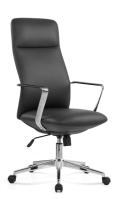

## **Executive Leather Chair**

Director executive is a modern European styled chair range available in both High and Medium back options. Finished in high grade Black or Tan leather, complemented with a polished alloy base and arms With a slim back design and comfortable moulded seat foam, Director is the ideal choice for board rooms, meeting areas or executive offices.

Warranty: 10 Years Max Capacity: 135kg Mechanism Type: Single Lock Mechanism,

synchronous tilt

Director Executive High Back Black Leather Chair \*

**Director Executive** High Back Tan Leather Chair \*

Director Executive Mid Back Black Leather Chair