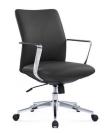

## **Executive Leather Chair**

Director executive is a modern European styled chair range available in both High and Medium back options. Finished in high grade Black or Tan leather, complemented with a polished alloy base and arms With a slim back design and comfortable moulded seat foam, Director is the ideal choice for board rooms, meeting areas or executive offices.

Warranty: 10 Years Max Capacity: 135kg Mechanism Type: Single Lock Mechanism,

synchronous tilt

Director Executive High Back Black Leather Chair \*

**Director Executive** High Back Tan Leather Chair \*

Director Executive Mid Back Black Leather Chair