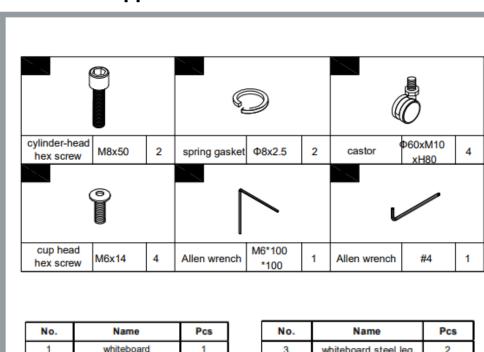

## Hardware Supplied

| No. | Name                 | Pcs |
|-----|----------------------|-----|
| 1   | whiteboard           | 1   |
| 2   | metal plate pen rack | 1   |

| No. | Name                 | Pcs |
|-----|----------------------|-----|
| 3   | whiteboard steel leg | 2   |
| 4   | castor               | 4   |