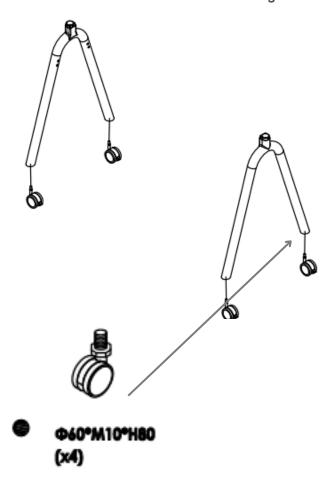

Install four ø60\*M10\*H80 castors on the steel legs of white board.

Put ø8 spring gasket on the M8\*50 cylinder-head hex screw, then make it pass through the steel leg and attach it to the standing column.