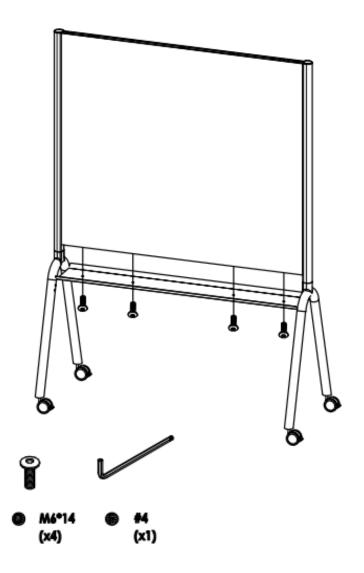

Step 4

Use four M6\*14 cup head hex screws to fix metal plate pen rack on the beam.