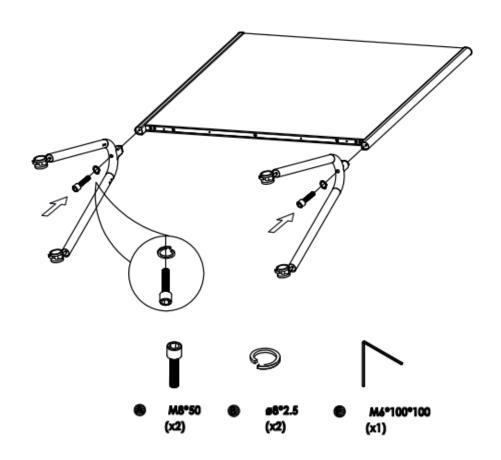

Install four ø60\*M10\*H80 castors on the steel legs of white board.

Put ø8 spring gasket on the M8\*50 cylinder-head hex screw, then make it pass through the steel leg and attach it to the standing column.