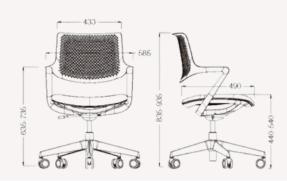

## **SPECIFICATIONS**

• Seat Size: 510w x 490d

Seat Height Range: 440-540hOverall Height: 835-935hSitting Period: 3-5 hours

Weight Limit: 150kg