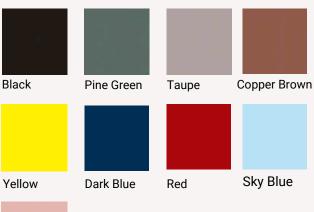

Designed with your comfort in mind, the Dream chair features a perforated plastic back seamlessly integrated with armrests, providing optimal airflow and support. Experience effortless flexibility with the intelligent back movement system, adapting to your body's natural posture for maximum comfort throughout the day.





## **SPECIFICATIONS**

• Seat Size: 510w x 490d

Seat Height Range: 440-540hOverall Height: 835-935hSitting Period: 3-5 hours

Weight Limit: 150kg

## **FEATURES**

- Flexible intelligent back movement
- · Self weight adjustment seat design
- Durable nylon base
- Armrests
- · Warranty: 5 year



## STANDARD COLOUR OPTIONS

Shell Colour:





Pink