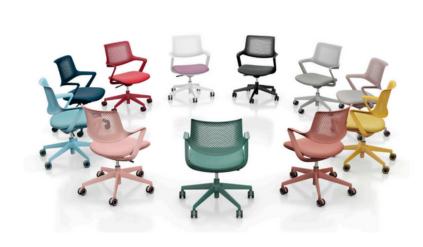

Designed with your comfort in mind, the Dream chair features a perforated plastic back seamlessly integrated with armrests, providing optimal airflow and support. Experience effortless flexibility with the intelligent back movement system, adapting to your body's natural posture for maximum comfort throughout the day.





## **SPECIFICATIONS**

• Seat Size: 510w x 490d

Seat Height Range: 440-540hOverall Height: 835-935hSitting Period: 3-5 hours

Weight Limit: 150kg

## **FEATURES**

- Flexible intelligent back movement
- · Self weight adjustment seat design
- Durable nylon base
- Armrests
- · Warranty: 5 year



## STANDARD COLOUR OPTIONS

Shell Colour:





Pink