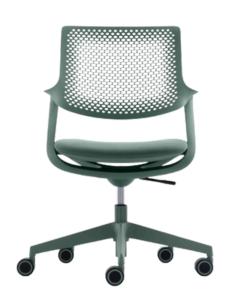

Designed with your comfort in mind, the Dream chair features a perforated plastic back seamlessly integrated with armrests, providing optimal airflow and support. Experience effortless flexibility with the intelligent back movement system, adapting to your body's natural posture for maximum comfort throughout the day.