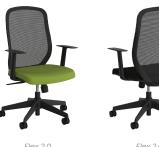

8+ HOUR

Splice Green

Flex 2.0 Black Fabric

Seat H: 440-540mm Seat W: 480mm Seat D: 470mm Back H: 560mm