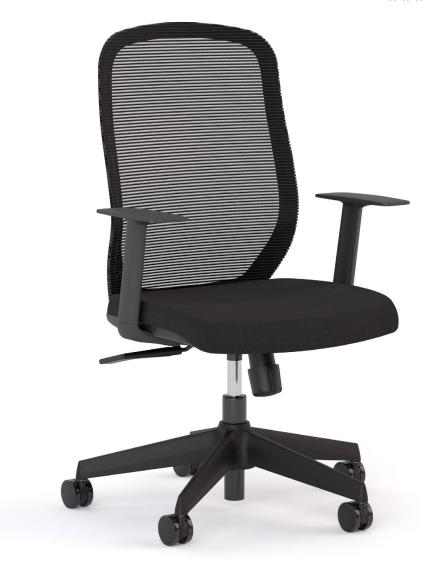

## **Flex 2.0**

A super value mesh back office chair with arms ideal for meeting rooms, office chair, home office or student study chair. With a supportive and breathable mesh backrest the Flex mesh office chair keeps you cool and comfortable.

## **FEATURES**

- Simple controls make it easy to adjust the chair - lock back upright for task work or free float.
- Soft, elasticized Black mesh.
- Available with removeable fixed height armrests.
- Upholstered stanadrd in black fabric or add colour and upgrade with our Breathe or Splice fabric ranges.
- Strong reinforced nylon/fibreglass star base.
- Heavy duty 60mm unhooded castors.

8+ HOUR

Splice Green

Flex 2.0 Black Fabric

Seat H: 440-540mm Seat W: 480mm Seat D: 470mm Back H: 560mm