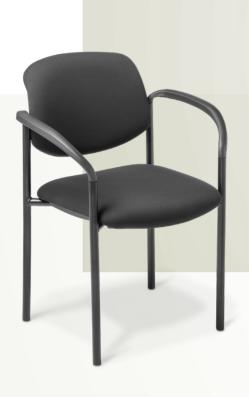

# PAUSE WITH ARMS

### FEATURES

Simple modern styling
Generous supportive seat and back
Comfortable upholstery padding
Heavy-duty steel tube frame
Sturdy full-support armrests
Stacks 6 high
Frame colour: Black

Smart black polyester seat fabric

### DIMENSIONS

Overall height: 825mm Seat height: 485mm Overall width: 515mm Overall depth: 445mm