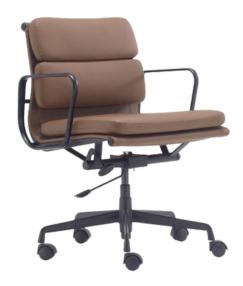

## BENSON EXECUTIVE CHAIR

Elevate your workspace with the Benson Executive Chair, the epitome of chic sophistication and unmatched comfort, ideal for both boardrooms and home offices alike. Its sleek and contemporary design not only enhances the aesthetic appeal of your workspace but also prioritizes your comfort and wellbeing.

## SPECIFICATIONS

- Overall 580w x 620d x 970h
- Seat Height 440-550h
- Back Size 420h
- Arm Height 610-720h
- Sitting Period: 6-8 hours
- Weight Limit: 140kg

## STANDARD COLOUR OPTIONS Seat Colour:

FEATURES

- Moulded foam upholstered seat cushion
- Dynamic seat movement(lock/up-down/tilting)
- Adjustable seat height
- Black aluminum 5 star base
- Warranty: 5 year