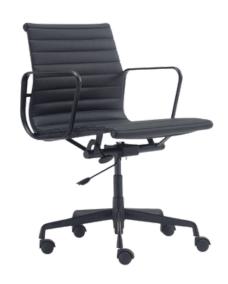

Elevate your workspace with the Bailey Executive Chair, a symbol of refined elegance and superior comfort, tailored for both professional boardrooms and cozy home offices. Its sleek and modern design not only adds a touch of sophistication to your workspace but also prioritizes your comfort and well-being.

## **SPECIFICATIONS**

- Overall 580w x 620d x 840-970h
- Seat Height 440-570h
- · Back Height 400h
- Arm Height 605-725h
- Sitting Period: 6-8 hours
- · Weight Limit: 140kg

## **FEATURES**

- Moulded foam upholstered seat cushion
- Dynamic seat movement(lock/up-down/tilting)
- · Adjustable seat height
- Black aluminum 5 star base
- · Assembly required
- · Warranty: 5 year

## STANDARD COLOUR OPTIONS

Seat Colour:

Black PU